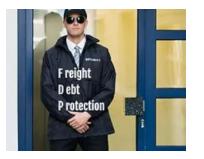

## Freight Debt Protection (FDP) plan

Pacific Global Association (PGA), we understand that even though we strictly screen new members, both old and new members may still have hesitation when starting a business. In order to strengthen the reciprocal ties between members and provide additional security in the event of bankruptcy, we are introducing the Freight Debt Protection (FDP) plan.

This plan will protect FDP participant members from the debt owed by another fellow FDP participant in the event of bankruptcy.

**Limit of Liability:** In the event of an FDP participant's bankruptcy, the FDP funding provides a limit <u>liability maximum of US\$10,000</u> for this participant's freight debt.(Note: The limit of liability shall increase to US\$20,000 after 3 years of participation)